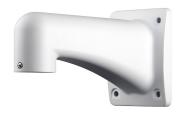

# DH-PFB303W

Wall Mount Bracket

- · Built of aluminum alloy and is cost-effective.
- $\cdot$  Suitable for a variety of cameras and is elegant.

## Structure

| Casing Material      | Aluminum alloy                                                      |
|----------------------|---------------------------------------------------------------------|
| Product Dimensions   | 257.2 mm × 115.0 mm × 160.0 mm (10.13" × 4.53" × 6.30") (L × W × H) |
| Appearance Color     | White                                                               |
| Net Weight           | 0.67 kg (1.48 lb)                                                   |
| Gross Weight         | 0.78 kg (1.72 lb)                                                   |
| Load Bearing         | 7.0 kg (15.43 lb)                                                   |
| Installation         | Wall mount                                                          |
| Screw Thread Type    | G1 1/2                                                              |
| Applicable Model     | Please see "Camera Accessories Selection"                           |
| Packaging Dimensions | 296 mm × 120 mm × 176 mm (11.65" × 4.72" × 6.93") (L × W × H)       |