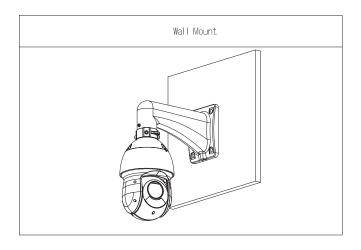

### Installation

## Structure

| Casing Material      | Aluminum alloy                                                      |
|----------------------|---------------------------------------------------------------------|
| Product Dimensions   | 257.2 mm × 115.0 mm × 160.0 mm (10.13" × 4.53" × 6.30") (L × W × H) |
| Appearance Color     | White                                                               |
| Net Weight           | 0.67 kg (1.48 lb)                                                   |
| Gross Weight         | 0.78 kg (1.72 lb)                                                   |
| Load Bearing         | 7.0 kg (15.43 lb)                                                   |
| Installation         | Wall mount                                                          |
| Screw Thread Type    | G1 1/2                                                              |
| Applicable Model     | Please see "Camera Accessories Selection"                           |
| Packaging Dimensions | 296 mm × 120 mm × 176 mm (11.65" × 4.72" × 6.93") (L × W × H)       |