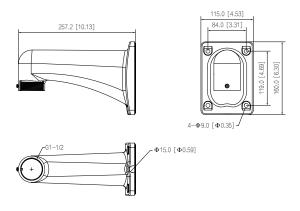

## Structure

| Casing Material      | Aluminum alloy                                                      |
|----------------------|---------------------------------------------------------------------|
| Product Dimensions   | 257.2 mm × 115.0 mm × 160.0 mm (10.13" × 4.53" × 6.30") (L × W × H) |
| Appearance Color     | White                                                               |
| Net Weight           | 0.67 kg (1.48 lb)                                                   |
| Gross Weight         | 0.78 kg (1.72 lb)                                                   |
| Load Bearing         | 7.0 kg (15.43 lb)                                                   |
| Installation         | Wall mount                                                          |
| Screw Thread Type    | G1 1/2                                                              |
| Applicable Model     | Please see "Camera Accessories Selection"                           |
| Packaging Dimensions | 296 mm × 120 mm × 176 mm (11.65" × 4.72" × 6.93") (L × W × H)       |

## Dimensions (mm[inch])